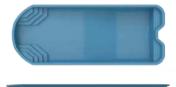

# GLIMMERGLASS FIBERGLASS POOLS

5551



#### EXTREME COLLECTION



### EXTREME 30

15'6" x 30' Depth: 4'2"- 6'

2





#### CONTEMPORARY COLLECTION





7'4" x 14'6" Depth: 4'





8'6" x 17' Depth: 4'6"







### CONTEMPORARY COLLECTION





DEL MAR

12' x 22' Depth: 4'



# SUMMIT

11'8" x 23'10" Depth: 4'6"









## ACAPULCO

13' x 29' Depth: 3'4" - 5'5"





13'2" x 35' Depth: 4'- 6'1"





## MAUI

15' x 34' Depth: 3'6"- 6'6"



### GRAND CAYMAN

16' x 42' Depth: 3'4" - 8'



### ORGANIC COLLECTION







10' x 20' Depth: 3'2"- 5'



## SUNDIAL

13' x 20' Depth: 3'6"- 4'11"





COSTA BRAVA

12' x 28' Depth: 3'4"- 6'1"





12' x 24' Depth: 3'6"- 5'1"











OASIS

13' x 33' Depth: 4'3"- 6'2"



#### NASSAU

15' x 32' Depth: 3'3"- 6'1"



RETREAT COLLECTION

AQUA

LEISURE SPA 7' x 7' Depth: 3'



HARMONY SPA 7'6" x 9'6" Depth: 3'4"



#### LEISURE SPILLOVER 7'6" x 9' Depth: 2'8"

HARMONY SPILLOVER 8'2" x 9'6" Depth: 3'4"



#### LEISURE TANNING LEDGE

9' x 15'6" Depth: 10"



#### HARMONY LINEAR SPILLOVER

4' x 10' Depth: 3'



10

#### FINISHES





#### Technology

Our proprietary AquaShield Technology™ provides the ultimate safeguard against corrosion and osmotic blistering that can compromise the reliabi