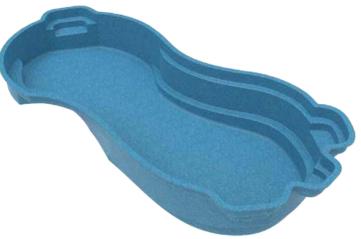

# GLIMMERGLASS FIBERGLASS POOLS

5551



#### EXTREME COLLECTION



### EXTREME 30

15'6" x 30' Depth: 4'2"- 6'

2





#### CONTEMPORARY COLLECTION





7'4" x 14'6" Depth: 4'





8'6" x 17' Depth: 4'6"







### CONTEMPORARY COLLECTION





DEL MAR

12' x 22' Depth: 4'



# SUMMIT

11'8" x 23'10" Depth: 4'6"









## ACAPULCO

13' x 29' Depth: 3'4" - 5'5"





13'2" x 35' Depth: 4'- 6'1"





## MAUI

15' x 34' Depth: 3'6"- 6'6"



### GRAND CAYMAN

16' x 42' Depth: 3'4" - 8'



### ORGANIC COLLECTION







10' x 20' Depth: 3'2"- 5'



## SUNDIAL

13' x 20' Depth: 3'6"- 4'11"





COSTA BRAVA

12' x 28' Depth: 3'4"- 6'1"





12' x 24' Depth: 3'6"- 5'1"











OASIS

13' x 33' Depth: 4'3"- 6'2"



#### NASSAU

15' x 32' Depth: 3'3"- 6'1"



RETREAT COLLECTION

AQUA

LEISURE SPA 7' x 7' Depth: 3'



HARMONY SPA 7'6" x 9'6" Depth: 3'4"



#### LEISURE SPILLOVER 7'6" x 9' Depth: 2'8"

HARMONY SPILLOVER 8'2" x 9'6" Depth: 3'4"



#### LEISURE TANNING LEDGE

9' x 15'6" Depth: 10"



#### HARMONY LINEAR SPILLOVER

4' x 10' Depth: 3'



10

#### FINISHES





#### Technology

Our proprietary AquaShield Technology™ provides the ultimate safeguard against corrosion and osmotic blistering that can compromise the reliability of lesser pools. Utilizing industry-leading vinyl ester resin, AquaShield Technology™ is engineered to deliver every Glimmerglass pool owner a superior leisure experience season after season, year after year.



Glimmerglass pools