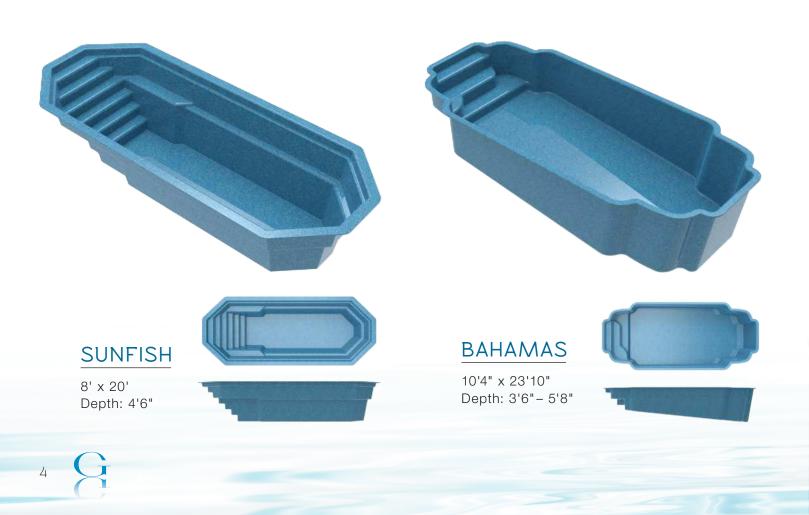

# GLIMMERGLASS FIBERGLASS POOLS

5551



#### EXTREME COLLECTION



### EXTREME 30

15'6" x 30' Depth: 4'2"- 6'

2





#### CONTEMPORARY COLLECTION





7'4" x 14'6" Depth: 4'





8'6" x 17' Depth: 4'6"







### CONTEMPORARY COLLECTION





DEL MAR

12' x 22' Depth: 4'



# SUMMIT

11'8" x 23'10" Depth: 4'6"









## ACAPULCO

13' x 29' Depth: 3'4" - 5'5"





13'2" x 35' Depth: 4'- 6'1"





## MAUI

15' x 34' Depth: 3'6"- 6'6"



### GRAND CAYMAN

16' x 42' Depth: 3'4" - 8'



### ORGANIC COLLECTION







10' x 20' Depth: 3'2"- 5'



## SUNDIAL

13' x 20' Depth: 3'6"- 4'11"





COSTA BRAVA

12' x 28' Depth: 3'4"- 6'1"





12' x 24' Depth: 3'6"- 5'1"











OASIS

13' x 33' Depth: 4'3"- 6'2"



#### NASSAU

15' x 32' Depth: 3'3"- 6'1"



RETREAT COLLECTION

AQUA

LEISURE SPA 7' x 7' Depth: 3'



HARMONY SPA 7'6" x 9'6" Depth: 3'4"



#### LEISURE SPILLOVER 7'6" x 9' Depth: 2'8"

HARMONY SPILLOVER 8'2" x 9'6" Depth: 3'4"



#### LEISURE TANNING LEDGE

9' x 15'6" Depth: 10"



###