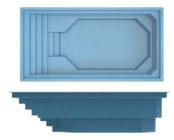

# GLIMMERGLASS FIBERGLASS POOLS

5551



#### EXTREME COLLECTION



### EXTREME 30

15'6" x 30' Depth: 4'2"- 6'

2





#### CONTEMPORARY COLLECTION





7'4" x 14'6" Depth: 4'





8'6" x 17' Depth: 4'6"







### CONTEMPORARY COLLECTION





DEL MAR

12' x 22' Depth: 4'



# SUMMIT

11'8" x 23'10" Depth: 4'6"









## ACAPULCO

13' x 29' Depth: 3'4" - 5'5"





13'2" x 35' Depth: 4'- 6'1"





## MAUI

15' x 34' Depth: 3'6"- 6'6"



### GRAND CAYMAN

16' x 42' Depth: 3'4" - 8'



### ORGANIC COLLECTION







10' x 20' Depth: 3'2"- 5'



## SUNDIAL

13' x 20' Depth: 3'6"- 4'11"





COSTA BRAVA

12' x 28' Depth: 3'4"- 6'1"





12' x 24' Depth: 3'6"- 5'1"











OASIS

13' x 33' Depth: 4'3"- 6'2"



#### NASSAU

15' x 32' Depth: 3'3"- 6'1"



RETREAT COLLECTION

AQUA

LEISURE SPA 7' x 7' Depth: 3'



HARMONY SPA 7'6" x 9'6" Depth: 3'4"



#### LEISURE SPILLOVER 7'6" x 9' Depth: 2'8"

HARMONY SPILLOVER 8'2" x 9'6" Depth: 3'4"



#### LEISURE TANNING LEDGE

9' x 15'6" Depth: 10"



#