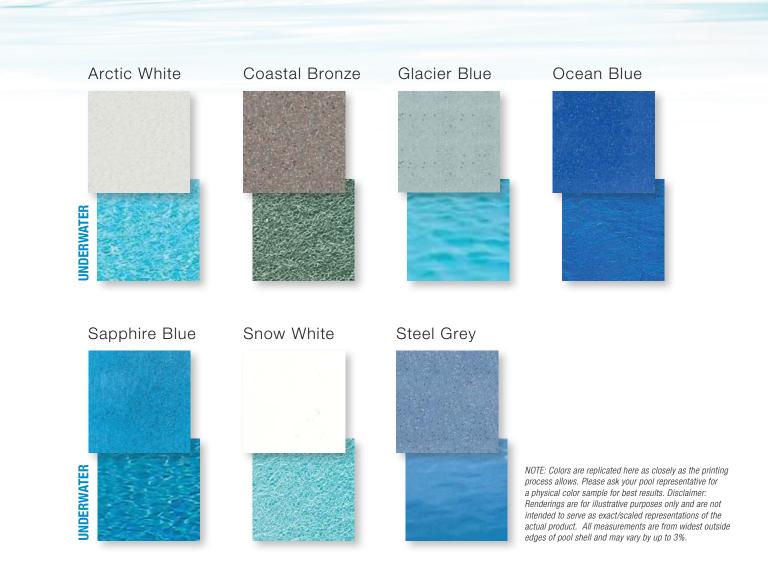

# SUMMIT

11'8" x 23'10" Depth: 4'6"









## ACAPULCO

13' x 29' Depth: 3'4" - 5'5"





13'2" x 35' Depth: 4'- 6'1"





## MAUI

15' x 34' Depth: 3'6"- 6'6"



### GRAND CAYMAN

16' x 42' Depth: 3'4" - 8'



### ORGANIC COLLECTION







10' x 20' Depth: 3'2"- 5'



## SUNDIAL

13' x 20' Depth: 3'6"- 4'11"





COSTA BRAVA

12' x 28' Depth: 3'4"- 6'1"





12' x 24' Depth: 3'6"- 5'1"











OASIS

13' x 33' Depth: 4'3"- 6'2"



#### NASSAU

15' x 32' Depth: 3'3"- 6'1"



RETREAT COLLECTION

AQUA

LEISURE SPA 7' x 7' Depth: 3'



HARMONY SPA 7'6" x 9'6" Depth: 3'4"



#### LEISURE SPILLOVER 7'6" x 9' Depth: 2'8"

HARMONY SPILLOVER 8'2" x 9'6" Depth: 3'4"



#### LEISURE TANNING LEDGE

9' x 15'6" Depth: 10"



#### HARMONY LINEAR SPILLOVER

4' x 10' Depth: 3'



10

#### FINISHES





#### Technology

Our proprietary AquaShield Technology™ provides the ultimate safeguard against corrosion and osmotic blistering that can compromise the reliability of lesser pools. Utilizing industry-leading vinyl ester resin, AquaShield Technology™ is engineered to deliver every Glimmerglass pool owner a superior leisure experience season after season, year after year.



Glimmerglass pools are made with the highest-quality raw materials on the market. Our team works tirelessly to source premium products from North America's top suppliers, including Owens Corning. Each Glimmerglass pool shell is reinforced with Owens Corning OptiSpray<sup>®</sup> PRO Roving, which provides superior mechanical performance and corrosion-resistant properties.

Layers of high-grade vinyl ester resin and