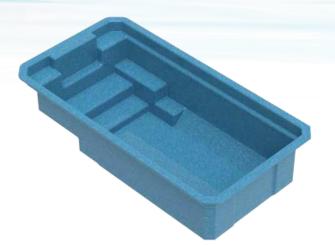

# GLIMMERGLASS FIBERGLASS POOLS

5551



#### EXTREME COLLECTION



### EXTREME 30

15'6" x 30' Depth: 4'2"- 6'

2





#### CONTEMPORARY COLLECTION





7'4" x 14'6" Depth: 4'





8'6" x 17' Depth: 4'6"







### CONTEMPORARY COLLECTION





DEL MAR

12' x 22' Depth: 4'



# SUMMIT

11'8" x 23'10" Depth: 4'6"









## ACAPULCO

13' x 29' Depth: 3'4" - 5'5"





13'2" x 35' Depth: 4'- 6'1"





## MAUI

15' x 34' Depth: 3'6"- 6'6"



### GRAND CAYMAN

16' x 42' Depth: 3'4" - 8'



### ORGANIC COLLECTION







10' x 20' Depth: 3'2"- 5'



## SUNDIAL

13' x 20' Depth: 3'6"- 4'11"





COSTA BRAVA

12' x 28' Depth: 3'4"- 6'1"





12' x 24' Depth: 3'6"- 5'1"











OASIS

13' x 33' Depth: 4'3"- 6'2"



#### NASSAU

15' x 32' Depth: 3'3"- 6'1"



RETREAT COLLECTION

AQUA

LEISURE SPA 7' x 7' Depth: 3'



HARMONY SPA 7'6" x 9'6" Depth: 3'4"



#### LEISURE SPILLOVER 7'6" x 9' Depth: 2'8"

HARMONY SPILLOVER 8'2" x 9'6" Depth: 3'4"