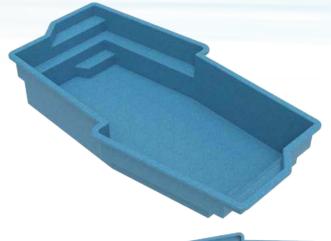

# GLIMMERGLASS FIBERGLASS POOLS

5551



#### EXTREME COLLECTION



### EXTREME 30

15'6" x 30' Depth: 4'2"- 6'

2





#### CONTEMPORARY COLLECTION





7'4" x 14'6" Depth: 4'





8'6" x 17' Depth: 4'6"







### CONTEMPORARY COLLECTION





DEL MAR

12' x 22' Depth: 4'



# SUMMIT

11'8" x 23'10" Depth: 4'6"









## ACAPULCO

13' x 29' Depth: 3'4" - 5'5"





13'2" x 35' Depth: 4'- 6'1"





## MAUI

15' x 34' Depth: 3'6"- 6'6"



### GRAND CAYMAN

16' x 42' Depth: 3'4" - 8'



### ORGANIC COLLECTION







10' x 20' Depth: 3'2"- 5'



## SUNDIAL

13' x 20' Depth: 3'6"- 4'11"





COSTA BRAVA

12' x 28' Depth: 3'4"- 6'1"





12' x 24' Depth: 3'6"- 5'1"











OASIS

13' x 33' Depth: 4'3"- 6'2"



#### NASSAU

15' x 32' Depth: 3'3"- 6'1"



RETREAT COLLECTION

AQUA

LEISURE SPA 7' x 7' Depth: 3'



HARMONY SPA 7'6" x 9'6" Depth: 3'4"



#### LEISURE SPILLOVER 7'6" x 9' Depth: 2'8"

HARMONY SPILLOVER 8'2" x 9'6" Depth: 3'4"



#### LEISURE TANNING LEDGE

9' x 15'6" Depth: 10"



#### HARMONY LINEAR SPILLOVER

4' x