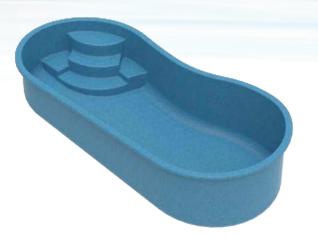

# GLIMMERGLASS FIBERGLASS POOLS

5551



#### EXTREME COLLECTION



### EXTREME 30

15'6" x 30' Depth: 4'2"- 6'

2





#### CONTEMPORARY COLLECTION





7'4" x 14'6" Depth: 4'





8'6" x 17' Depth: 4'6"







### CONTEMPORARY COLLECTION





DEL MAR

12' x 22' Depth: 4'



# SUMMIT

11'8" x 23'10" Depth: 4'6"









## ACAPULCO

13' x 29' Depth: 3'4" - 5'5"





13'2" x 35' Depth: 4'- 6'1"





## MAUI

15' x 34' Depth: 3'6"- 6'6"



### GRAND CAYMAN

16' x 42' Depth: 3'4" - 8'



### ORGANIC COLLECTION







10' x 20' Depth: 3'2"- 5'



## SUNDIAL

13' x 20' Depth: 3'6"- 4'11"





COSTA BRAVA

12' x 28' Depth: 3'4"- 6'1"





12' x 24' Depth: 3'6"- 5'1"











OASIS

13' x 33' Depth: 4'3"- 6'2"



#### NASSAU

15' x 32' Depth: 3'3"- 6'1"



RETREAT COLLECTION

AQUA

LEISURE SPA 7' x 7' Depth: 3'



HARMONY SPA 7'6" x 9'6" Depth: 3'4"



#### LEISURE SPILLOVER 7'6" x 9' Depth: 2'8"

HARMONY SPILLOVER 8'2" x 9'6" Depth: 3'4"



#### LEISURE TANNING LEDGE

9' x 15'6" Depth: 10"



#### HARMONY LINEAR SPILLOVER

4' x 10' Depth: 3'



10

#### FINISHES





#### Technology

Our proprietary AquaShield Technology™ provides the ultimate safeguard against corrosion and osmotic blistering that can compromise the reliability of lesser pools. Utilizing industry-leading vinyl ester resin, AquaSh