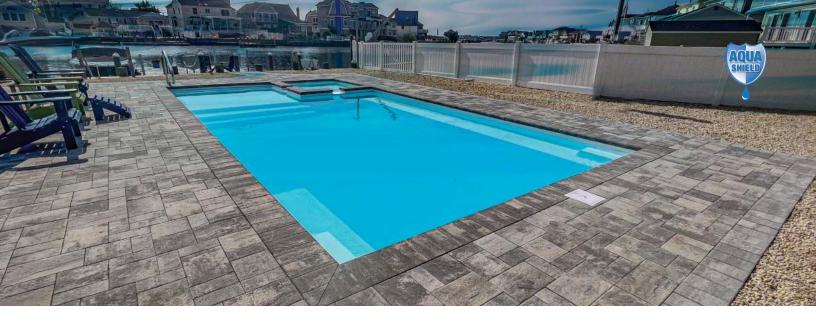

# GLIMMERGLASS FIBERGLASS POOLS

5551



#### EXTREME COLLECTION



### EXTREME 30

15'6" x 30' Depth: 4'2"- 6'

2





#### CONTEMPORARY COLLECTION





7'4" x 14'6" Depth: 4'





8'6" x 17' Depth: 4'6"







### CONTEMPORARY COLLECTION





DEL MAR

12' x 22' Depth: 4'



# SUMMIT

11'8" x 23'10" Depth: 4'6"









## ACAPULCO

13' x 29' Depth: 3'4" - 5'5"





13'2" x 35' Depth: 4'- 6'1"





## MAUI

15' x 34' Depth: 3'6"- 6'6"



### GRAND CAYMAN

16' x 42' Depth: 3'4" - 8'



### ORGANIC COLLECTION







10' x 20' Depth: 3'2"- 5'



## SUNDIAL

13' x 20' Depth: 3'6"- 4'11"





COSTA BRAVA

12' x 28' Depth: 3'4"- 6'1"





12' x 24' Depth: 3'6"- 5'1"











OASIS

13' x 33' Depth: 4'3"- 6'2"



#### NASSAU

15' x 32' Depth: 3'3"- 6'1"



RETREAT COLLECTION

AQUA

LEISURE SPA 7' x 7' Depth: 3'



HARMONY SPA 7'6" x 9'6" Depth: 3'4"



#### LEISURE SPILLOVER 7'6" x 9' Depth: 2'8"

HARMONY S