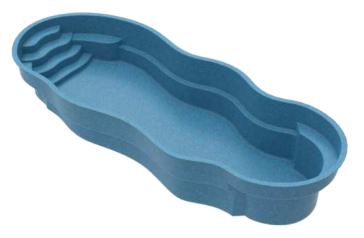

# GLIMMERGLASS FIBERGLASS POOLS

5551



#### EXTREME COLLECTION



### EXTREME 30

15'6" x 30' Depth: 4'2"- 6'

2





#### CONTEMPORARY COLLECTION





7'4" x 14'6" Depth: 4'





8'6" x 17' Depth: 4'6"







### CONTEMPORARY COLLECTION





DEL MAR

12' x 22' Depth: 4'



# SUMMIT

11'8" x 23'10" Depth: 4'6"









## ACAPULCO

13' x 29' Depth: 3'4" - 5'5"





13'2" x 35' Depth: 4'- 6'1"





## MAUI

15' x 34' Depth: 3'6"- 6'6"



### GRAND CAYMAN

16' x 42' Depth: 3'4" - 8'



### ORGANIC COLLECTION







10' x 20' Depth: 3'2"- 5'



## SUNDIAL

13' x 20' Depth: 3'6"- 4'11"





COSTA BRAVA

12' x 28' Depth: 3'4"- 6'1"





12' x 24' Depth: 3'6"- 5'1"











OASIS

13' x 33' Depth: 4'3"- 6'2"



#### NASSAU

15' x 32' Depth: 3'3"- 6'1"



RETREAT COLLECTION

AQUA

LEISURE SPA 7' x 7' Depth: 3'



HARMONY SPA 7'6" x 9'6" Depth: 3'4"



#### LEISURE SPILLOVER 7'6" x 9' Depth: 2'8"

HARMONY SPILLOVER 8'2" x 9'6" Depth: 3'4"



#### LEISURE TANNING LEDGE

9' x 15'6" Depth: 10"



#### HARMONY LINEAR SPILLOVER

4' x 10' Depth: 3'



10

#### FINISHES





#### Technology

Our proprietary AquaShield Technology™ provides the ultimate safeguard against corrosion and osmotic blistering that can compromise the reliability of lesser pools. Utilizing industry-leading vinyl ester resin, AquaShield Technology™ is engineered to deliver every Glimmerglass pool owner a superior leisure experience season after season, year after year.



Glimmerglass pool