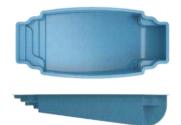

#### NASSAU

15' x 32' Depth: 3'3"- 6'1"

RETREAT COLLECTION

AQUA

LEISURE SPA 7' x 7' Depth: 3'

HARMONY SPA 7'6" x 9'6" Depth: 3'4"