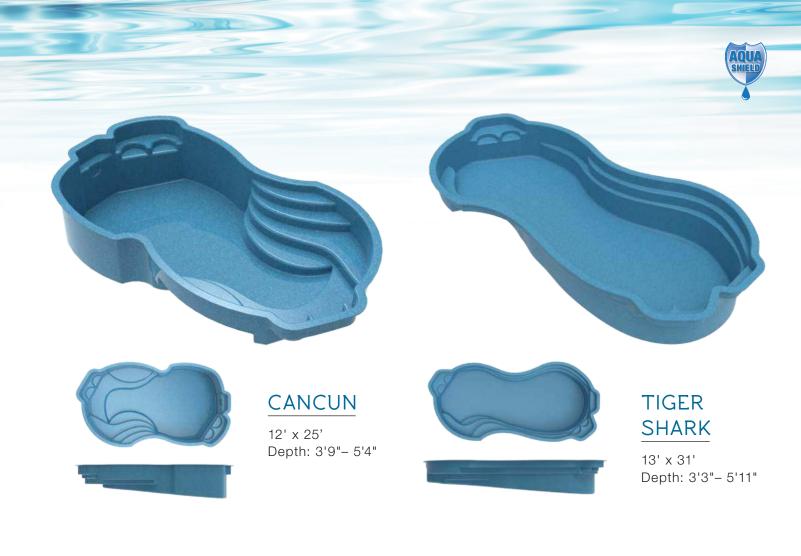

## ACAPULCO

13' x 29' Depth: 3'4" - 5'5"

13'2" x 35' Depth: 4'- 6'1"

## MAUI

15' x 34' Depth: 3'6"- 6'6"