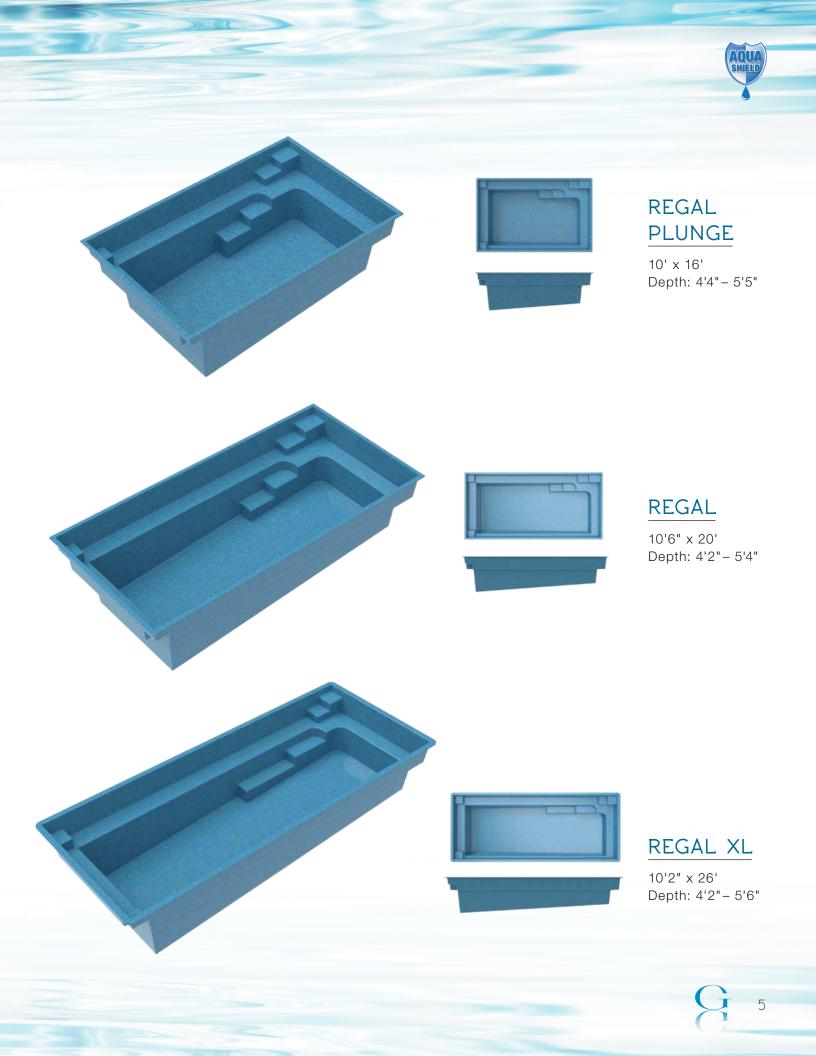

# GLIMMERGLASS FIBERGLASS POOLS

5551



#### EXTREME COLLECTION



### EXTREME 30

15'6" x 30' Depth: 4'2"- 6'

2





#### CONTEMPORARY COLLECTION





7'4" x 14'6" Depth: 4'





8'6" x 17' Depth: 4'6"







### CONTEMPORARY COLLECTION





DEL MAR

12' x 22' Depth: 4'



# SUMMIT

11'8" x 23'10" Depth: 4'6"









## ACAPULCO

13' x 29' Depth: 3'4" - 5'5"





13'2" x 35' Depth: 4'- 6'1"





## MAUI

15' x 34' Depth: 3'6"- 6'6"



### GRAND CAYMAN

16' x 42' Depth: 3'4" - 8'



### ORGANIC COLLECTION







10' x 20' Depth: 3'2"- 5'



## SUNDIAL

13' x 20' Depth: 3'6"- 4'11"





COSTA BRAVA

12' x 28' Depth: 3'4"- 6'1"





12' x 24' Depth: 3'6"- 5'1"











OASIS

13' x 33' Depth: 4'3"- 6'2"



#### NASSAU

15' x 32' Depth: 3'3"- 6'1"



RETREAT COLLECTION

AQUA

LEISURE SPA 7' x 7' Depth: 3'



HARMONY SPA 7'6" x 9'6" Depth: 3'4"



#### LEISURE SPILLOVER 7'6" x 9' Depth: 2'8"

HARMONY SPILLOVER 8'2" x 9'6" Depth: 3'4"



#### LEISURE TANNING LEDGE

9' x 15'6" Depth: 10"



####