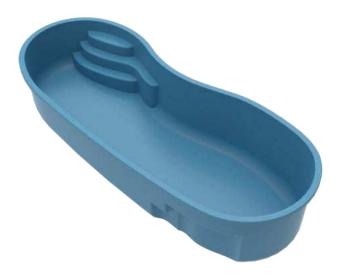

# GLIMMERGLASS FIBERGLASS POOLS

5551



#### EXTREME COLLECTION



### EXTREME 30

15'6" x 30' Depth: 4'2"- 6'

2





#### CONTEMPORARY COLLECTION





7'4" x 14'6" Depth: 4'





8'6" x 17' Depth: 4'6"







### CONTEMPORARY COLLECTION





DEL MAR

12' x 22' Depth: 4'



# SUMMIT

11'8" x 23'10" Depth: 4'6"









## ACAPULCO

13' x 29' Depth: 3'4" - 5'5"





13'2" x 35' Depth: 4'- 6'1"





## MAUI

15' x 34' Depth: 3'6"- 6'6"



### GRAND CAYMAN

16' x 42' Depth: 3'4" - 8'



### ORGANIC COLLECTION







10' x 20' Depth: 3'2"- 5'



## SUNDIAL

13' x 20' Depth: 3'6"- 4'11"





COSTA BRAVA

12' x 28' Depth: 3'4"- 6'1"





12' x 24' Depth: 3'6"- 5'1"











OASIS

13' x 33' Depth: 4'3"- 6'2"



#### NASSAU

15' x 32' Depth: 3'3"- 6'1"



RETREAT COLLECTION

AQUA

LEISURE SPA 7' x 7' Depth: 3'



HARMONY SPA 7'6" x 9'6" Depth: 3'4"



#### LEISURE SPILLOVER 7'6" x 9' Depth: 2'8"

HARMONY SPILLOVER 8'2" x 9'6" Depth: 3'4"



#### LEISURE TANNING LEDGE

9' x 15'6" Depth: 10"



#### HARMONY LINEAR SPILLOVER

4' x 10' Depth: 3'



10

#### FINISHES





#### Technology

Our proprietary AquaShield Technology™ provides the ultimate safeguard against corrosion and osmotic blistering that can compromise the reliability of lesser pools. Utilizing industry-leading vinyl ester resin, AquaShield Technology™ is engineered to deliver every Glimmerglass pool owner a super