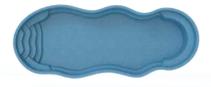

# GLIMMERGLASS FIBERGLASS POOLS

5551



#### EXTREME COLLECTION



### EXTREME 30

15'6" x 30' Depth: 4'2"- 6'

2





#### CONTEMPORARY COLLECTION





7'4" x 14'6" Depth: 4'





8'6" x 17' Depth: 4'6"







### CONTEMPORARY COLLECTION





DEL MAR

12' x 22' Depth: 4'



# SUMMIT

11'8" x 23'10" Depth: 4'6"









## ACAPULCO

13' x 29' Depth: 3'4" - 5'5"





13'2" x 35' Depth: 4'- 6'1"





## MAUI

15' x 34' Depth: 3'6"- 6'6"



### GRAND CAYMAN

16' x 42' Depth: 3'4" - 8'



### ORGANIC COLLECTION







10' x 20' Depth: 3'2"- 5'



## SUNDIAL

13' x 20' Depth: 3'6"- 4'11"





COSTA BRAVA

12' x 28' Depth: 3'4"- 6'1"





12' x 24' Depth: 3'6"- 5'1"











OASIS

13' x 33' Depth: 4'3"- 6'2"



#### NASSAU

15' x 32' Depth: 3'3"- 6'1"



RETREAT COLLECTION

AQUA

LEISURE SPA 7' x 7' Depth: 3'



HARMONY SPA 7'6" x 9'6" Depth: 3'4"



#### LEISURE SPILLOVER 7'6" x 9' Depth: 2'8"

HARMONY SPILLOVER 8'2" x 9'6" Depth: 3'4"



#### LEISURE TANNING LEDGE

9' x 15'6" Depth: 10"



#### HARMONY LINEAR SPILLOVER

4' x 10' Depth: 3'



10

#### FINISHES





#### Technology

Our proprietary AquaShield Technology™ provides the ultimate safeguard against corrosion and osmotic blistering that can compromise the reliability of lesser pools. Utilizing industry-leading vinyl ester resin, AquaShield Technology™ is engineered to deliver every Glimmerglass pool owner a superior leisure experience season after season, year after year.



Glimmerglass pools ar