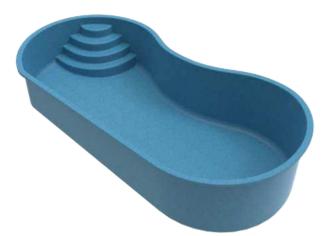

# GLIMMERGLASS FIBERGLASS POOLS

5551



#### EXTREME COLLECTION



### EXTREME 30

15'6" x 30' Depth: 4'2"- 6'

2





#### CONTEMPORARY COLLECTION





7'4" x 14'6" Depth: 4'





8'6" x 17' Depth: 4'6"







### CONTEMPORARY COLLECTION





DEL MAR

12' x 22' Depth: 4'



# SUMMIT

11'8" x 23'10" Depth: 4'6"









## ACAPULCO

13' x 29' Depth: 3'4" - 5'5"





13'2" x 35' Depth: 4'- 6'1"





## MAUI

15' x 34' Depth: 3'6"- 6'6"



### GRAND CAYMAN

16' x 42' Depth: 3'4" - 8'



### ORGANIC COLLECTION







10' x 20' Depth: 3'2"- 5'



## SUNDIAL

13' x 20' Depth: 3'6"- 4'11"





COSTA BRAVA

12' x 28' Depth: 3'4"- 6'1"





12' x 24' Depth: 3'6"- 5'1"











OASIS

13' x 33' Depth: 4'3"- 6'2"



#### NASSAU

15' x 32' Depth: 3'3"- 6'1"



RETREAT COLLECTION

AQUA

LEISURE SPA 7' x 7' Depth: 3'



HARMONY SPA 7'6" x 9'6" Depth: 3'4"



#### LEISURE SPILLOVER 7'6" x 9' Depth: 2'8"

HARMONY SPILLOVER 8'2" x 9'6" Depth: 3'4"



#### LEISURE TANNING LEDGE

9' x 15'6" Depth: 10"



#### HARMONY LINEAR SPILLOVER

4' x 10' Depth: 3'



10

#### FINISHES





#### Technology

Our proprietary AquaShield Technology™ provides the ultimate safeguard against corrosion and osmotic blistering that can compromise the reliability of lesser pools. Utilizing industry-leading vinyl ester resin, AquaShield Technology™ is engineered to deliver every Glimmerglass pool owner a superior leisure experience season after season,