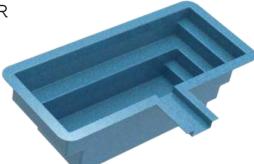

' x 22' Depth: 4'



# SUMMIT

11'8" x 23'10" Depth: 4'6"









## ACAPULCO

13' x 29' Depth: 3'4" - 5'5"





13'2" x 35' Depth: 4'- 6'1"





## MAUI

15' x 34' Depth: 3'6"- 6'6"



### GRAND CAYMAN

16' x 42' Depth: 3'4" - 8'



### ORGANIC COLLECTION







10' x 20' Depth: 3'2"- 5'



## SUNDIAL

13' x 20' Depth: 3'6"- 4'11"





COSTA BRAVA

12' x 28' Depth: 3'4"- 6'1"





12' x 24' Depth: 3'6"- 5'1"











OASIS

13' x 33' Depth: 4'3"- 6'2"



#### NASSAU

15' x 32' Depth: 3'3"- 6'1"



RETREAT COLLECTION

AQUA

LEISURE SPA 7' x 7' Depth: 3'



HARMONY SPA 7'6" x 9'6" Depth: 3'4"



#### LEISURE SPILLOVER 7'6" x 9' Depth: 2'8"

HARMONY SPILLOVER 8'2" x 9'6" Depth: 3'4"



#### LEISURE TANNING LEDGE

9' x 15'6" Depth: 10"



#### HARMONY LINEAR SPILLOVER

4' x 10' Depth: 3'



10

#### FINISHES





#### Technology

Our proprietary AquaShield Technology™ provides the ultimate safeguard against corrosion and osmotic blistering that can compromise the reliability of lesser pools. Utilizing industry-leading vinyl ester resin, AquaShield Technology™ is engineered to deliver every Glimmerglass pool owner a superior leisure experience season after season, year after year.



Glimmerglass pools are made with the highest-quality raw materials on the market. Our team works tirelessly to source premium products from North America's top suppliers, including Owens Corning. Each Glimmerglass pool shell is reinforced with Owens Corning OptiSpray<sup>®</sup> PRO Roving, which provides superior mechanical performance and corrosion-resistant properties.

Layers of high-grade v