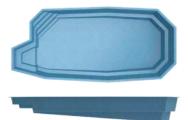

# GLIMMERGLASS FIBERGLASS POOLS

5551



#### EXTREME COLLECTION



### EXTREME 30

15'6" x 30' Depth: 4'2"- 6'

2





#### CONTEMPORARY COLLECTION





7'4" x 14'6" Depth: 4'





8'6" x 17' Depth: 4'6"







### CONTEMPORARY COLLECTION





DEL MAR

12' x 22' Depth: 4'



# SUMMIT

11'8" x 23'10" Depth: 4'6"









## ACAPULCO

13' x 29' Depth: 3'4" - 5'5"





13'2" x 35' Depth: 4'- 6'1"





## MAUI

15' x 34' Depth: 3'6"- 6'6"



### GRAND CAYMAN

16' x 42' Depth: 3'4" - 8'



### ORGANIC COLLECTION







10' x 20' Depth: 3'2"- 5'



## SUNDIAL

13' x 20' Depth: 3'6"- 4'11"





COSTA BRAVA

12' x 28' Depth: 3'4"- 6'1"





12' x 24' Depth: 3'6"- 5'1"











OASIS

13' x 33' Depth: 4'3"- 6'2"



#### NASSAU

15' x 32' Depth: 3'3"- 6'1"



RETREAT COLLECTION

AQUA

LEISURE SPA 7' x 7' Depth: 3'



HARMONY SPA 7'6" x 9'6" Depth: 3'4"



#### LEISURE SPILLOVER 7'6" x 9' Depth: 2'8"

HARMONY SPILLOVER 8'2" x 9'6" Depth: 3'4"



#### LEISURE TANNING LEDGE

9' x 15'6" Depth: 10"



#### HARMONY LINEAR SPILLOVER

4' x 10' Depth: 3'



10

#### FINISHES





#### Technology

Our proprietary AquaShield Technology™ provides the ultimate safegua