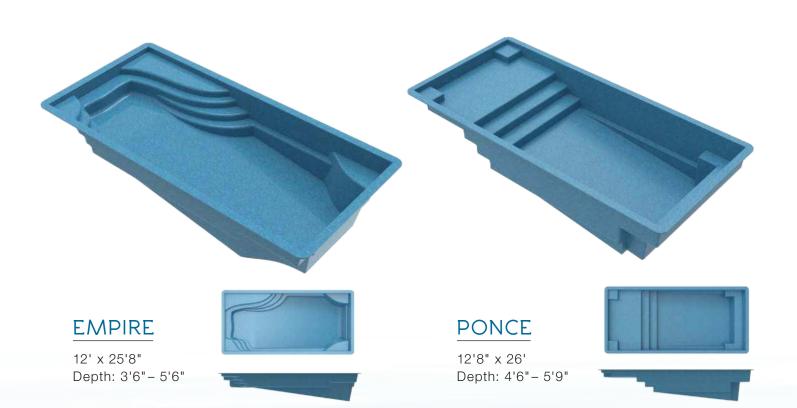

### CONTEMPORARY COLLECTION

DEL MAR

12' x 22' Depth: 4'

# SUMMIT

11'8" x 23'10" Depth: 4'6"