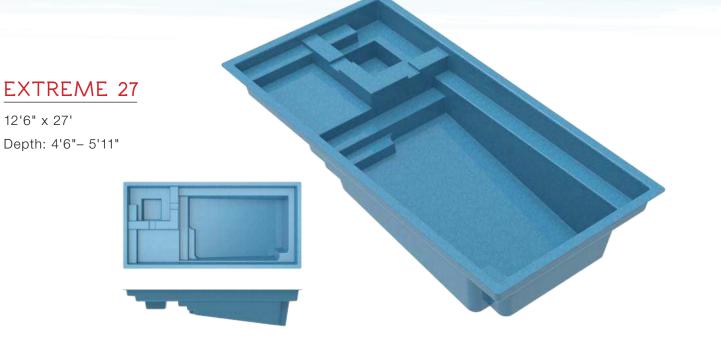

# GLIMMERGLASS FIBERGLASS POOLS

5551



#### EXTREME COLLECTION



### EXTREME 30

15'6" x 30' Depth: 4'2"- 6'

2





#### CONTEMPORARY COLLECTION





7'4" x 14'6" Depth: 4'





8'6" x 17' Depth: 4'6"







### CONTEMPORARY COLLECTION





DEL MAR

12' x 22' Depth: 4'



# SUMMIT

11'8" x 23'10" Depth: 4'6"









## ACAPULCO

13' x 29' Depth: 3'4" - 5'5"





13'2" x 35' Depth: 4'- 6'1"





## MAUI

15' x 34' Depth: 3'6"- 6'6"



### GRAND CAYMAN

16' x 42' Depth: 3'4" - 8'



### ORGANIC COLLECTION







10' x 20' Depth: 3'2"- 5'



## SUNDIAL

13' x 20' Depth: 3'6"- 4'11"





COSTA BRAVA

12' x 28' Depth: 3'4"- 6'1"





12' x 24' Depth: 3'6"- 5'1"











OASIS

13' x 33' Depth: 4'3"- 6'2"



#### NASSAU

15' x 32' Depth: 3'3"- 6'1"



RETREAT COLLECTION

AQUA

LEISURE SPA 7' x 7' Depth: 3'



HARMONY SPA 7'6" x 9'6" Depth: 3'4"



####