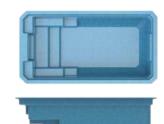

# GLIMMERGLASS FIBERGLASS POOLS

5551



#### EXTREME COLLECTION



### EXTREME 30

15'6" x 30' Depth: 4'2"- 6'

2





#### CONTEMPORARY COLLECTION





7'4" x 14'6" Depth: 4'





8'6" x 17' Depth: 4'6"







### CONTEMPORARY COLLECTION





DEL MAR

12' x 22' Depth: 4'



# SUMMIT

11'8" x 23'10" Depth: 4'6"









## ACAPULCO

13' x 29' Depth: 3'4" - 5'5"





13'2" x 35' Depth: 4'- 6'1"





## MAUI

15' x 34' Depth: 3'6"- 6'6"



### GRAND CAYMAN

16' x 42' Depth: 3'4" - 8'



### ORGANIC COLLECTION







10' x 20' Depth: 3'2"- 5'



## SUNDIAL

13' x 20' Depth: 3'6"- 4'11"





COSTA BRAVA

12' x 28' Depth: 3'4"- 6'1"





12' x 24' Depth: 3'6"- 5'1"











OASIS

13' x 33' Depth: 4'3"- 6'2"



#### NASSAU

15' x 32' Depth: 3'3"- 6'1"



RETREAT COLLECTION

AQUA

LEISURE SPA 7' x 7' Depth: 3'



HARMONY SPA 7'6" x 9'6" Depth: 3'4"



#### LEISURE SPILLOVER 7'6" x 9' Depth: 2'8"

HARMONY SPILLOVER 8'2" x 9'6" Depth: 3'4"



#### LEISURE TANNING LEDGE