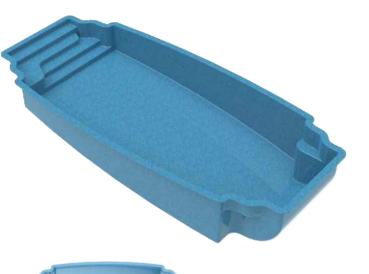

# GLIMMERGLASS FIBERGLASS POOLS

5551



#### EXTREME COLLECTION



### EXTREME 30

15'6" x 30' Depth: 4'2"- 6'

2





#### CONTEMPORARY COLLECTION





7'4" x 14'6" Depth: 4'





8'6" x 17' Depth: 4'6"







### CONTEMPORARY COLLECTION





DEL MAR

12' x 22' Depth: 4'



# SUMMIT

11'8" x 23'10" Depth: 4'6"









## ACAPULCO

13' x 29' Depth: 3'4" - 5'5"





13'2" x 35' Depth: 4'- 6'1"





## MAUI

15' x 34' Depth: 3'6"- 6'6"



### GRAND CAYMAN

16' x 42' Depth: 3'4" - 8'



### ORGANIC COLLECTION







10' x 20' Depth: 3'2"- 5'



## SUNDIAL

13' x 20' Depth: 3'6"- 4'11"





COSTA BRAVA

12' x 28' Depth: 3'4"- 6'1"





12' x 24' Depth: 3'6"- 5'1"











OASIS

13' x 33' Depth: 4'3"- 6'2"



#### NASSAU

15' x 32' Depth: 3'3"- 6'1"



RETREAT COLLECTION

AQUA

LEISURE SPA 7' x 7' Depth: 3'



HARMONY SPA 7'6" x 9'6" Depth: 3'4"



#### LEISURE SPILLOVER 7'6" x 9' Depth: 2'8"

HARMONY SPILLOVER 8'2" x 9'6" Depth: 3'4"



#### LEISURE TANNING LEDGE

9' x 15'6" Depth: 10"



#### HARMONY LINEAR SPILLOVER

4' x 10' Depth: 3'



10

#### FINISHES





#### Technology

Our proprietary AquaShield Technology™ provides the ultimate safeguard against corrosion and osmotic