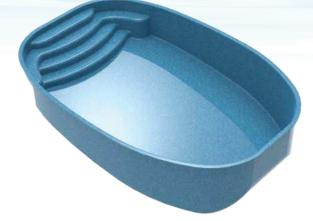

## SUNDIAL

13' x 20' Depth: 3'6"- 4'11"

COSTA BRAVA

12' x 28' Depth: 3'4"- 6'1"

12' x 24' Depth: 3'6"- 5'1"

OASIS

13' x 33' Depth: 4'3"- 6'2"