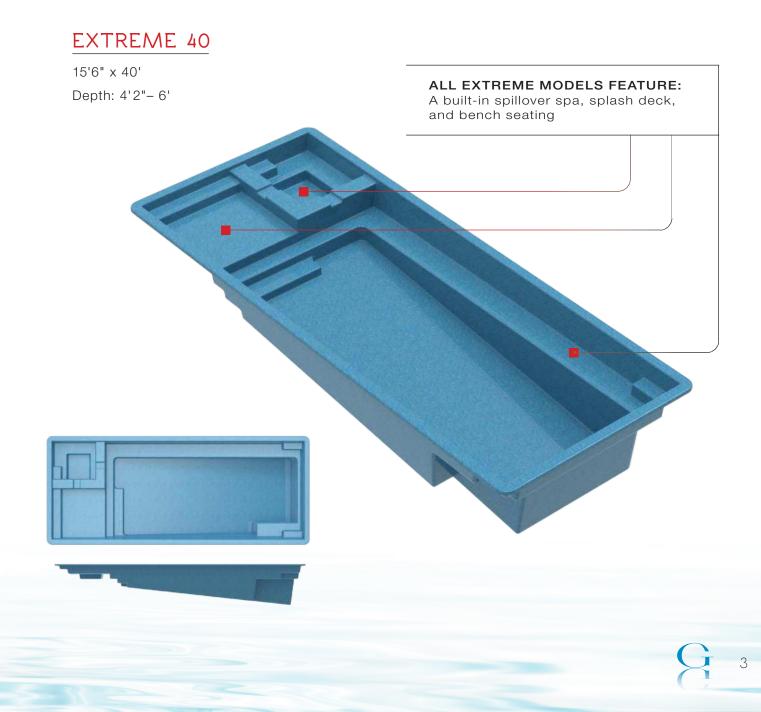

# GLIMMERGLASS FIBERGLASS POOLS

5551



#### EXTREME COLLECTION



### EXTREME 30

15'6" x 30' Depth: 4'2"- 6'

2





#### CONTEMPORARY COLLECTION





7'4" x 14'6" Depth: 4'





8'6" x 17' Depth: 4'6"







### CONTEMPORARY COLLECTION





DEL MAR

12' x 22' Depth: 4'



# SUMMIT

11'8" x 23'10" Depth: 4'6"









## ACAPULCO

13' x 29' Depth: 3'4" - 5'5"





13'2" x 35' Depth: 4'- 6'1"





## MAUI

15' x 34' Depth: 3'6"- 6'6"



### GRAND CAYMAN

16' x 42' Depth: 3'4" - 8'



### ORGANIC COLLECTION







10' x 20' Depth: 3'2"- 5'



## SUNDIAL

13' x 20' Depth: 3'6"- 4'11"





COSTA BRAVA

12' x 28' Depth: 3'4"- 6'1"





12' x 24' Depth: 3'6"- 5'1"











OASIS

13' x 33' Depth: 4'3"- 6'2"



#### NASSAU

15' x 32' Depth: 3'3"- 6'1"



RETREAT COLLECTION

AQUA

LEISURE SPA 7' x 7' Depth: 3'



HARMONY SPA 7'6" x 9'6" Depth: 3'4"



#### LEISURE SPILLOVER 7'6" x 9' Depth: 2'8"

HARMONY SPI